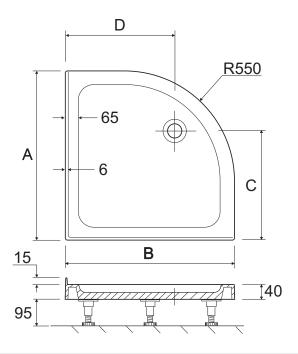

# twyford trays - quadrant upstand

TIMYFORD

simple, stylish, low profile

legs & panel kit & waste to be ordered separately

Quadrant upstand tray

| Part Number | Description              | А   | В   | С   | D   |
|-------------|--------------------------|-----|-----|-----|-----|
| TR6621WH    | 800 x 800 2 Upstand Tray | 810 | 810 | 500 | 500 |
| TR6631WH    | 900 x 900 2 Upstand Tray | 910 | 910 | 600 | 600 |